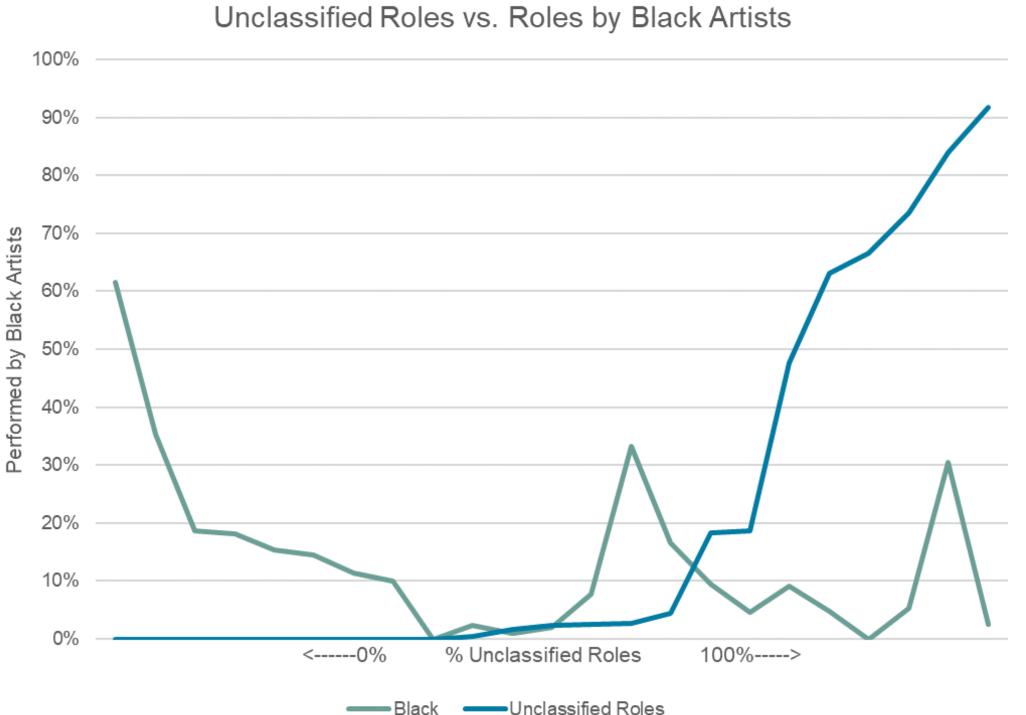

# **Incomplete Data Skews Proportions**

Roles by Race, by Pledge Status

100% 90% 80% 70% 60% 50% 40% 30% 20% 13% 10% 10% 6% 0% Υ IP NR Asian Black Hispanic or Latine, non-white Indigenous or First Nation Native Hawaiian or Other Pacific Islander Two or More Races White, Hispanic or Latine White, Non-Hispanic or Latine

12% of Americans are Black

Ν